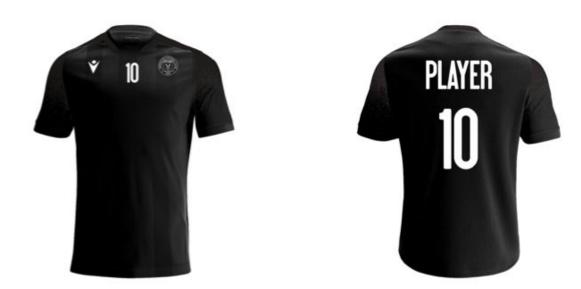

## Away Jersey 2022

Striking black and grey kit

## Away Kit 2022

Striking black and grey kit

#### ALIOTH SHIRT BLK/DGRY SS