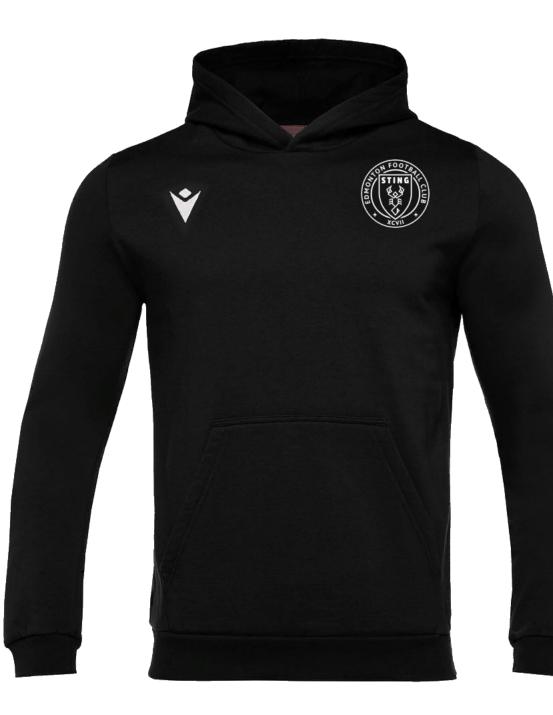

LK





## Sting Football Club ——

## Home Kit 2022

Orange top with black bottoms

## Away Jersey 2022

White zebra to match the logo edge and color





## Away Kit 2022

White zebra to match the logo edge and color



#### TURRIS SHIRT WHT/BLK SS



#### MESA HERO SHORT BLK





## Away Jersey 2022

Striking black and grey kit





## Away Kit 2022

Striking black and grey kit



#### ALIOTH SHIRT BLK/DGRY SS



#### MESA HERO SHORT BLK





## Training Shirts 2022

Black and white

macrisn

\_\_\_\_\_M







## Sting Apparel



Orange and black



## Kit bag 2022

Orange top with black bottoms



## Coach jacket 2022

Black and white grey scale







## Formal Coach Polo

Formal wear for coaches



## Formal Coach Polo

Formal wear for coaches



## Sting Zipped Hoody

Grey scale





## Sting Zipped Hoody

All black