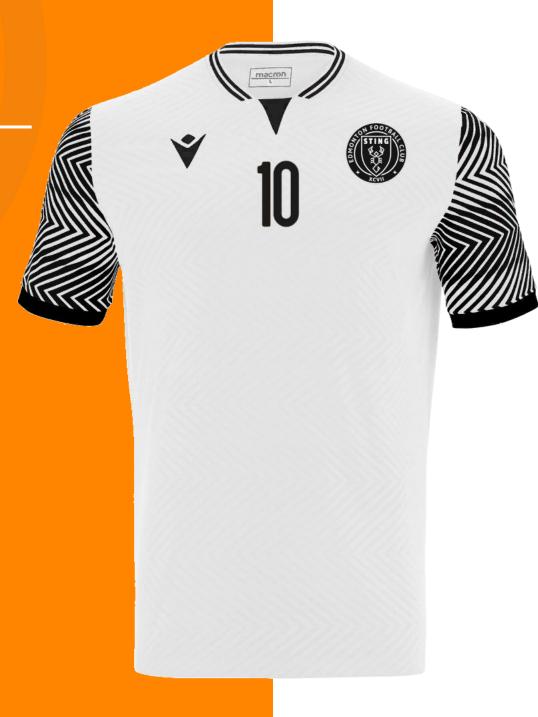

## Away Jersey 2022

White zebra to match the logo edge and color

## Away Kit 2022

White zebra to match the logo edge and color