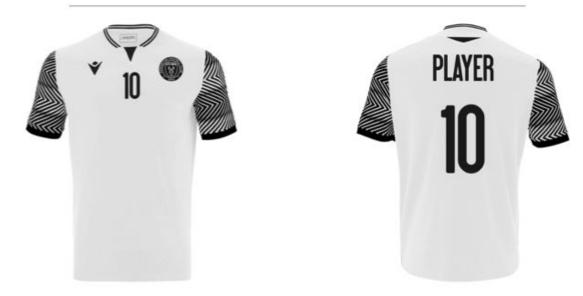

## Away Jersey 2022

White zebra to match the logo edge and color

## Away Kit 2022

White zebra to match the logo edge and color

#### TURRIS SHIRT WHT/BLK SS