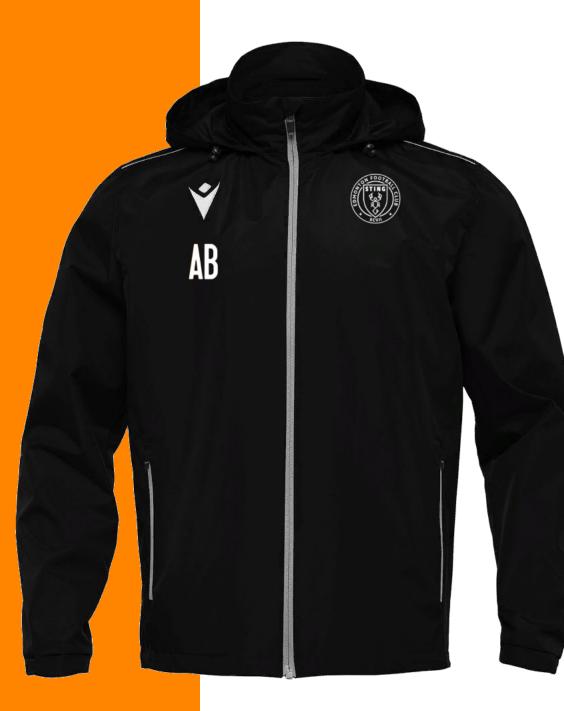

Lime green and greyscale logo





## Home Jersey 2022

Orange top with black bottoms

#### KIMAH SHIRT ORA/BLS SS



#### MESA HERO SHORT BLK





## Sting Football Club ——

## Home Kit 2022

Orange top with black bottoms

## Away Jersey 2022

White zebra to match the logo edge and color





## Away Kit 2022

White zebra to match the logo edge and color



#### TURRIS SHIRT WHT/BLK SS



#### MESA HERO SHORT BLK





## Away Jersey 2022

Striking black and grey kit





## Away Kit 2022

Striking black and grey kit



#### ALIOTH SHIRT BLK/DGRY SS



#### MESA HERO SHORT BLK





## Training Shirts 2022

Black and white

macrisn

\_\_\_\_\_M







## Sting Apparel



Orange and black



## Kit bag 2022

Orange top with black bottoms



## Coach jacket 2022

Black and white grey scale







## Formal Coach Polo

Formal wear for coaches



## Formal Coach Polo

Formal wear for coaches



## Sting Zipped Hoody

Grey scale





## Sting Zipped Hoody

All black