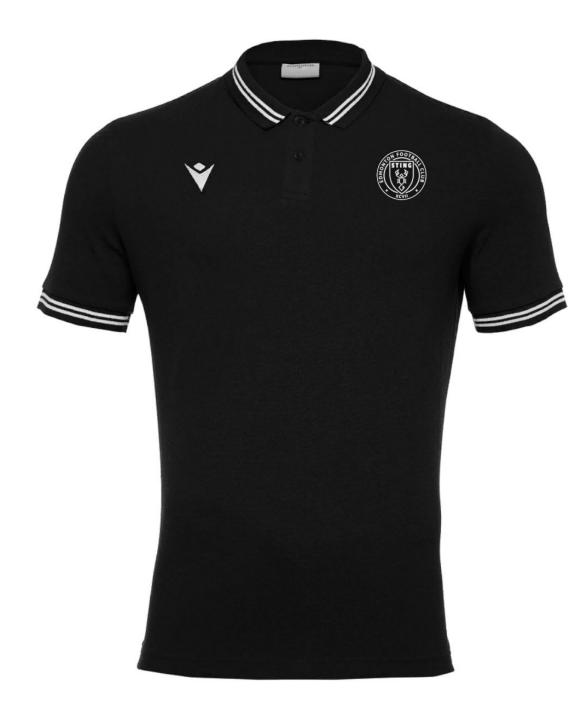

22

Orange top with black bottoms

#### KIMAH SHIRT ORA/BLS SS



#### MESA HERO SHORT BLK





## Sting Football Club ——

## Home Kit 2022

Orange top with black bottoms

## Away Jersey 2022

White zebra to match the logo edge and color





## Away Kit 2022

White zebra to match the logo edge and color



#### TURRIS SHIRT WHT/BLK SS



#### MESA HERO SHORT BLK





## Away Jersey 2022

Striking black and grey kit





## Away Kit 2022

Striking black and grey kit



#### ALIOTH SHIRT BLK/DGRY SS



#### MESA HERO SHORT BLK





## Training Shirts 2022

Black and white

macrisn

\_\_\_\_\_M







## Sting Apparel



Orange and black



## Kit bag 2022

Orange top with black bottoms



## Coach jacket 2022

Black and white grey scale







## Formal Coach Polo

Formal wear for coaches



## Formal Coach Polo

Formal wear for coaches



## Sting Zipped Hoody

Grey scale





## Sting Zipped Hoody

All black