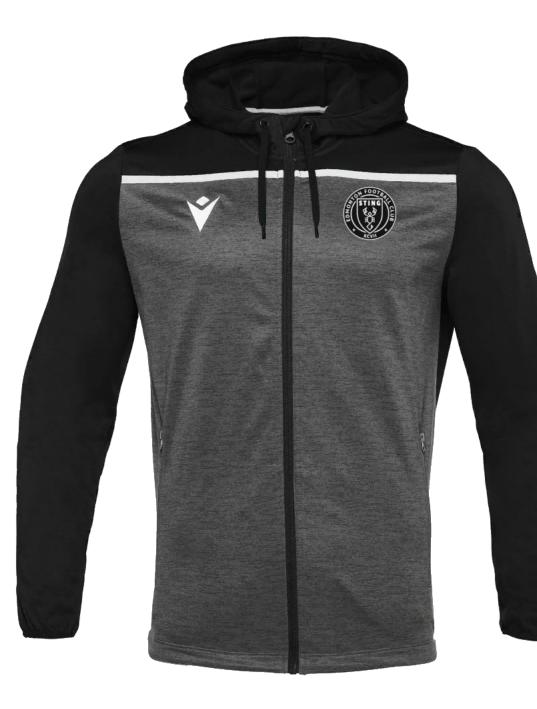

RT ORA/BLS SS



#### MESA HERO SHORT BLK





## Sting Football Club ——

## Home Kit 2022

Orange top with black bottoms

## Away Jersey 2022

White zebra to match the logo edge and color





## Away Kit 2022

White zebra to match the logo edge and color



#### TURRIS SHIRT WHT/BLK SS



#### MESA HERO SHORT BLK





## Away Jersey 2022

Striking black and grey kit





## Away Kit 2022

Striking black and grey kit



#### ALIOTH SHIRT BLK/DGRY SS



#### MESA HERO SHORT BLK





## Training Shirts 2022

Black and white

macrisn

\_\_\_\_\_M







## Sting Apparel



Orange and black



## Kit bag 2022

Orange top with black bottoms



## Coach jacket 2022

Black and white grey scale







## Formal Coach Polo

Formal wear for coaches



## Formal Coach Polo

Formal wear for coaches



## Sting Zipped Hoody

Grey scale





## Sting Zipped Hoody

All black