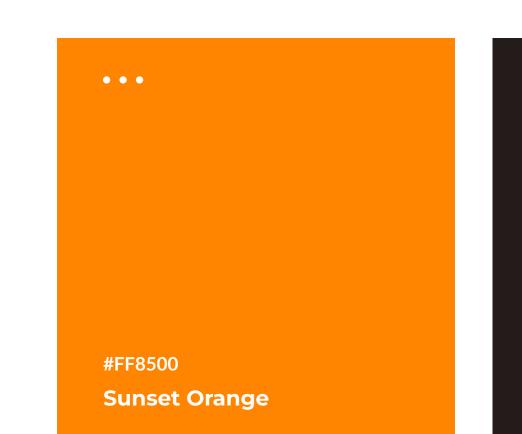

#### Sunset Orange

Main brand color

• Used for main color attraction

## Base Color

These are the base colors which make up the Sting brand and should be used on all marketing materials in 2022

Sunset orange which pops against dark and light backgrounds