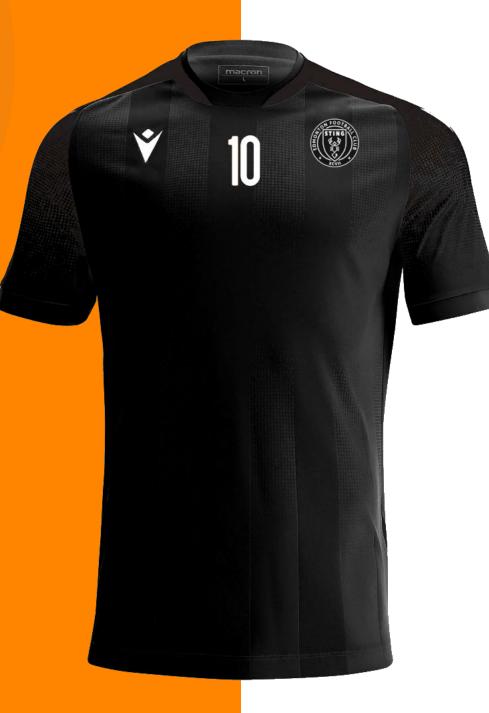

## Away Jersey 2022

Striking black and grey kit

## Away Kit 2022

Striking black and grey kit

#### ALIOTH SHIRT BLK/DGRY SS