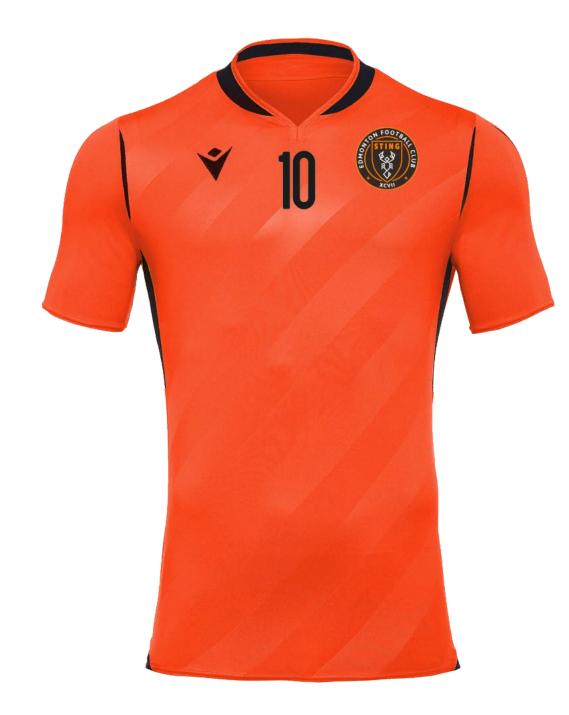

## Home Jersey 2022

Orange top with black bottoms

## Home Kit 2022

Orange top with black bottoms