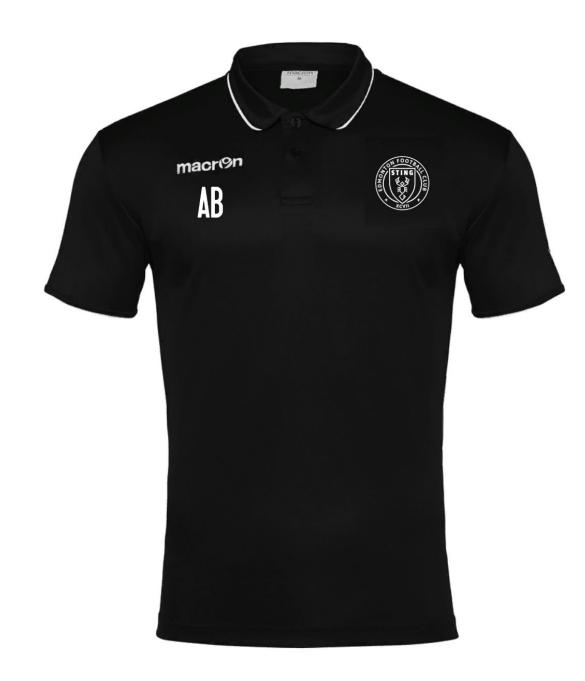

e green and greyscale logo





## Home Jersey 2022

Orange top with black bottoms

#### KIMAH SHIRT ORA/BLS SS



#### MESA HERO SHORT BLK





## Sting Football Club ——

## Home Kit 2022

Orange top with black bottoms

## Away Jersey 2022

White zebra to match the logo edge and color





## Away Kit 2022

White zebra to match the logo edge and color



#### TURRIS SHIRT WHT/BLK SS



#### MESA HERO SHORT BLK





## Away Jersey 2022

Striking black and grey kit





## Away Kit 2022

Striking black and grey kit



#### ALIOTH SHIRT BLK/DGRY SS



#### MESA HERO SHORT BLK





## Training Shirts 2022

Black and white

macrisn

\_\_\_\_\_M







## Sting Apparel



Orange and black



## Kit bag 2022

Orange top with black bottoms



## Coach jacket 2022

Black and white grey scale







## Formal Coach Polo

Formal wear for coaches



## Formal Coach Polo

Formal wear for coaches



## Sting Zipped Hoody

Grey scale





## Sting Zipped Hoody

All black