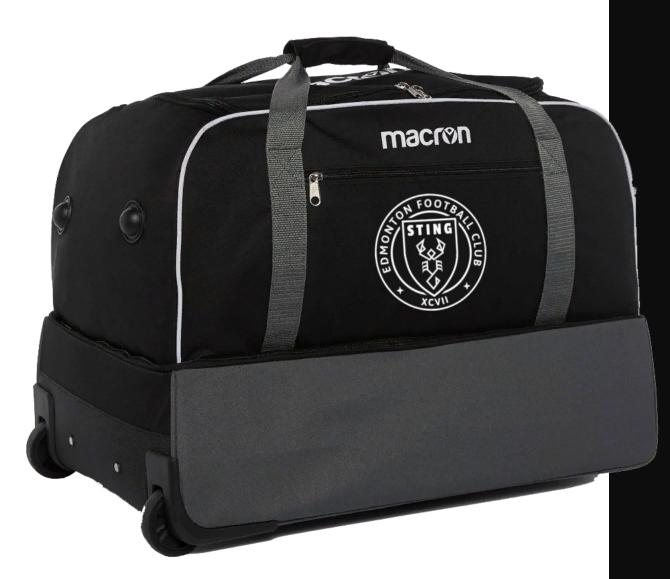

|        |        |        |        | 0 |  |

## Kits by Macron



## Goal Keeper Jersey 2022

Lime green and greyscale logo





## Home Jersey 2022

Orange top with black bottoms

#### KIMAH SHIRT ORA/BLS SS



#### MESA HERO SHORT BLK





## Sting Football Club ——

## Home Kit 2022

Orange top with black bottoms

## Away Jersey 2022

White zebra to match the logo edge and color





## Away Kit 2022

White zebra to match the logo edge and color



#### TURRIS SHIRT WHT/BLK SS



#### MESA HERO SHORT BLK





## Away Jersey 2022

Striking black and grey kit





## Away Kit 2022

Striking black and grey kit



#### ALIOTH SHIRT BLK/DGRY SS



#### MESA HERO SHORT BLK





## Training Shirts 2022

Black and white

macrisn

\_\_\_\_\_M







## Sting Apparel



Orange and black



## Kit bag 2022

Orange top with black bottoms



## Coach jacket 2022

Black and white grey scale







## Formal Coach Polo

Formal wear for coaches



## Formal Coach Polo

Formal wear for coaches



## Sting Zipped Hoody

Grey scale





## Sting Zipped Hoody

All black