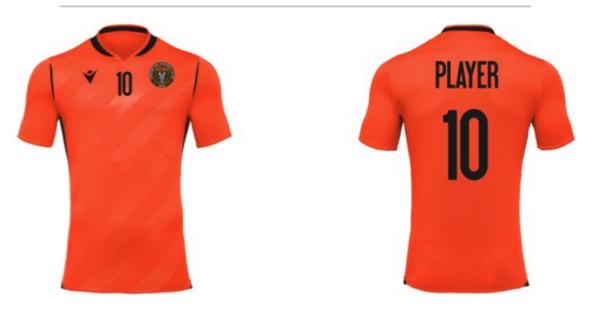

## Home Jersey 2022

Orange top with black bottoms

## Home Kit 2022

Orange top with black bottoms